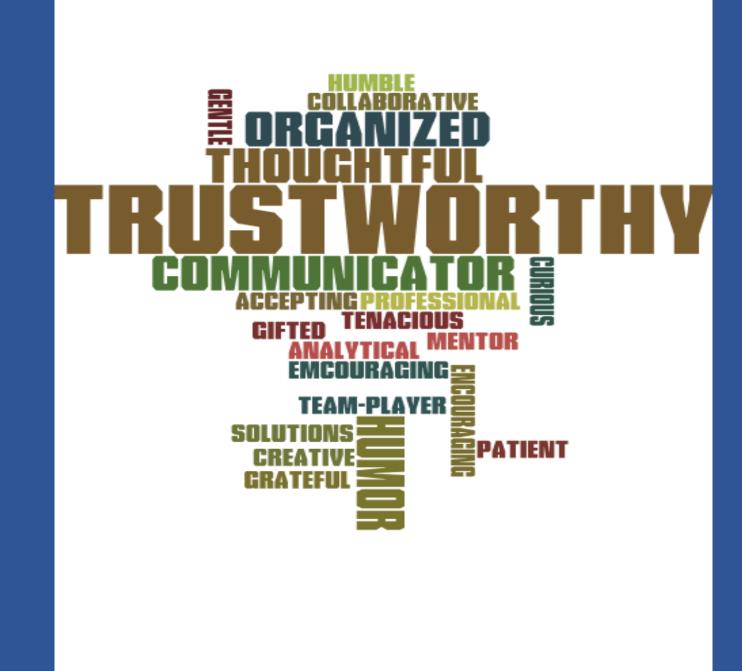

## Word Cloud

#### Assignment #2

Email 7-10 of friends and colleagues who know your work style

I'm working with a career coach and he asked me to ask you this question:

"When you think of my work style, what are five positive attributes or characteristics about me that come to mind?"

#### Assignment #2

- 1. Client collects and forwards to me
- 2. I copy to Excel spreadsheet
- 3. If necessary, consolidate phrases to single words
- 4. Sort and consolidate similar words (e.g., communicate, communicator)
- 5. Copy to Word Cloud site and produce word cloud