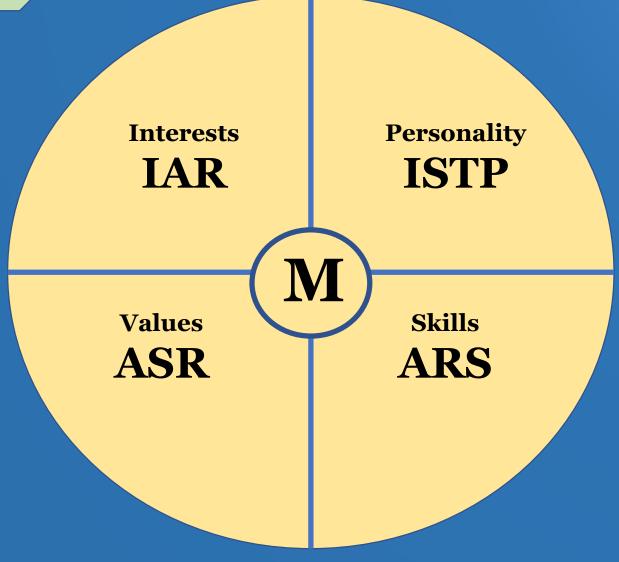

## Assessments

Strong Interest Inventory
 Self-Directed Search
 OnetOnline.org

Pop Quiz #2

**Brief Overview** 

MBTI

| Energy    | World     | Internal | Interact   |
|-----------|-----------|----------|------------|
| Extrovert | Intuition | Thinker  | Judging    |
| Introvert | Sensing   | Feeler   | Perceptive |

## **Begin Exploration Processing**

Synthesize results: Use O\*NetOnline

## **Begin Exploration Processing**

Synthesize results: Use O\*NetOnline together with recommendations from **Do What You Are** (Tieger & Barron)

Gifts & talents Aptitude Achievement

Card Sorts IQ & elQ Education & Training