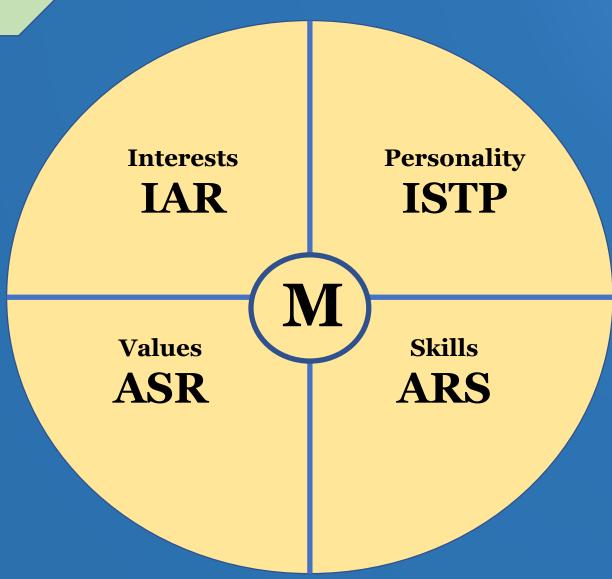

## Assessments

Strong Interest Inventory
 Self-Directed Search
 OnetOnline.org

Pop Quiz #2

**Brief Overview** 

MBTI

| Energy    | World     | Internal | Interact   |
|-----------|-----------|----------|------------|
| Extrovert | Intuition | Thinker  | Judging    |
| Introvert | Sensing   | Feeler   | Perceptive |

## **Begin Exploration Processing**

Synthesize results: Use O\*NetOnline

## **Begin Exploration Processing**

Synthesize results: Use O\*NetOnline together with recommendations from **Do What You Are** (Tieger & Barron)

Gifts & talents Aptitude Achievement

Card Sorts IQ & elQ Education & Training