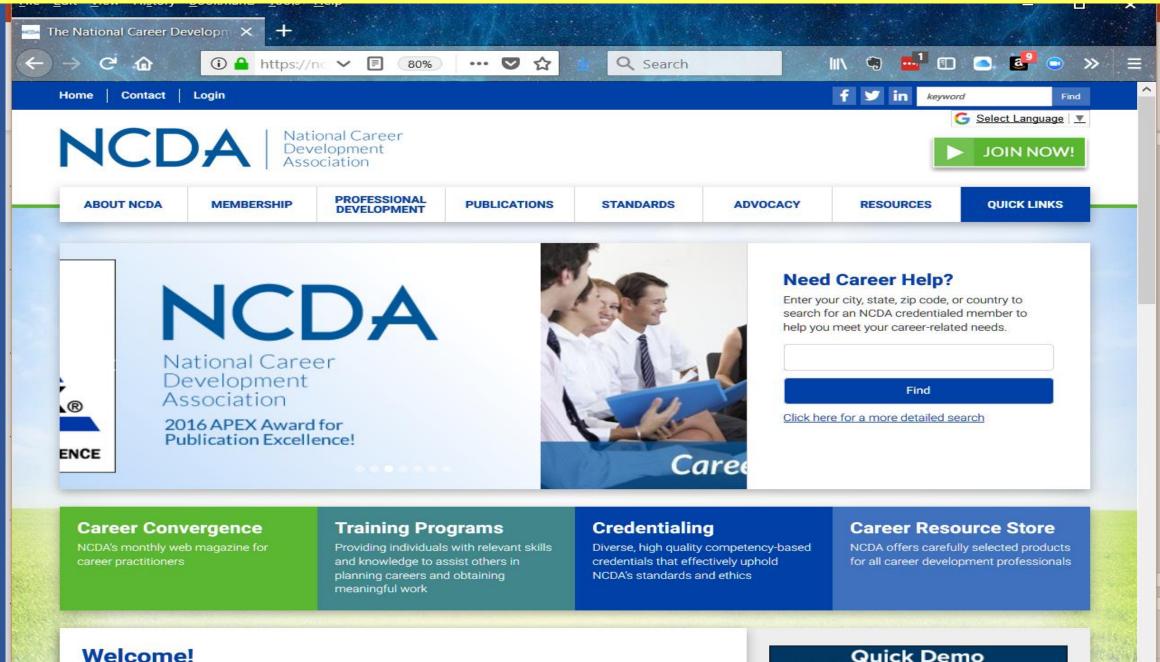

## NCDA & State Chapters

The National Career Development Association (NCDA) provides professional development, publications, standards, and advocacy to practitioners and educators who inspire and empower individuals to achieve their exposer and life goals.